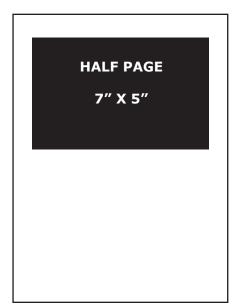

## **2025 ADVERTISING RATES**

Circulation Base: 300
Frequency: 6x/year; published bimonthly
Full Page \$360 per issue
Half Page: \$185 per issue
Quarter Page: \$110 per issue

Specifications: Trim Size: 8-1/2" x 11". Bleed not allowed