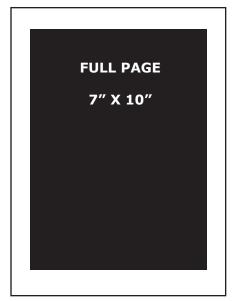

## **2025 ADVERTISING RATES**

Circulation Base: 300
Frequency: 6x/year; published bimonthly
Full Page \$360 per issue
Half Page: \$185 per issue
Quarter Page: \$110 per issue

Specifications: Trim Size: 8-1/2" x 11". Bleed not allowed