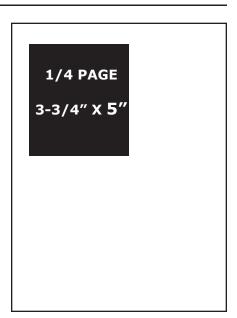

## **2025 ADVERTISING RATES**

Circulation Base: 300
Frequency: 6x/year; published bimonthly
Full Page \$360 per issue
Half Page: \$185 per issue
Quarter Page: \$110 per issue

Specifications: Trim Size: 8-1/2" x 11". Bleed not allowed